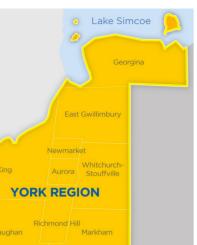

#### **About York Region**

The Regional Municipality of York, was established in 1970.

York Region is a collection of nine diverse and unique cities and towns, including Markham, Vaughan, Richmond Hill, Newmarket, Whitchurch-Stouffville, Aurora, King, East Gwillimbury and Georgina. YUK KEZ

- York Region is home to:
- 1,239,500 residents,
- 55,000+ businesses,
- 616,000 jobs,
- 4 urban growth centres, Canada's second-largest tech hub.
- Estimated GDP of \$81.4 billion in 2022.