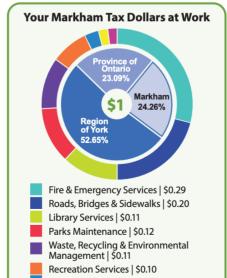

# **Understand Your Property Tax:**

The City of Markham 24.26% and collects property taxes on behalf of the Province of Ontario and the Region of York.

Province of Ontario (Education) 23.09% of the 2023 property tax payment for residential properties funds education.

York Region's portion of the tax bill is 52.65%. York Regional Council approved a \$3.96 billion budget including 15 core services.

# Arts & Culture | \$0.03

- Planning & Development | \$0.02
- Bylaw Enforcement & Licensing | \$0.02